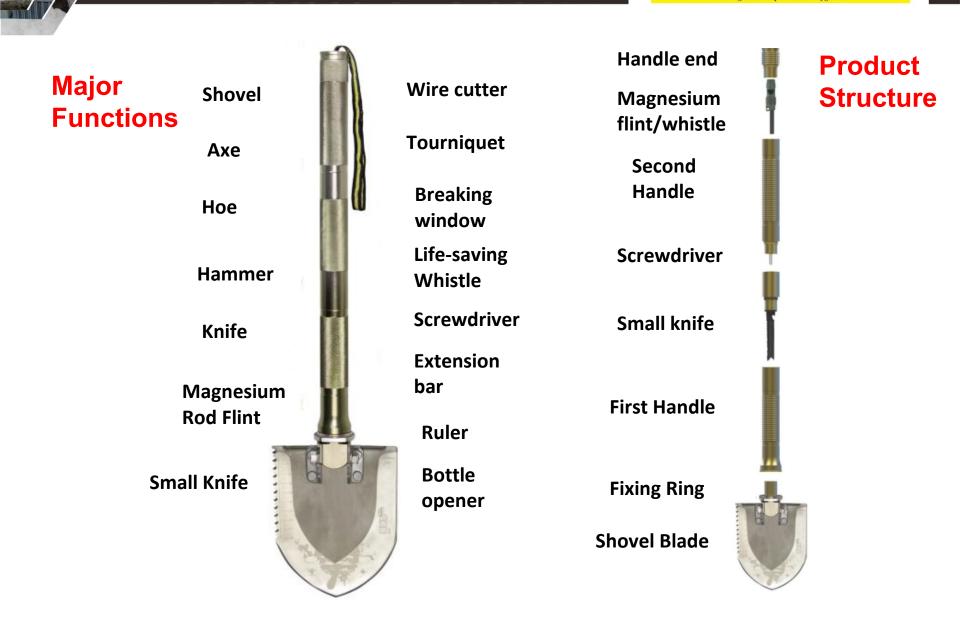

# **Components**

As a hoe

#### Shovel

As an axe

As a cutter

As a hammer

As a knife

#### For breaking windows

As an extension bar

Outdoor knife

#### As a bottle opener

## Tourniquet

As a flint to ignite at high elevation area where oxygen is rare for ordinary lighters

Magnesium rod flint

Shovel size: 165\*128mm N.T.: 1 KG Packing size : 174\*260\*71mm G.W.: 1.28 KG

Components