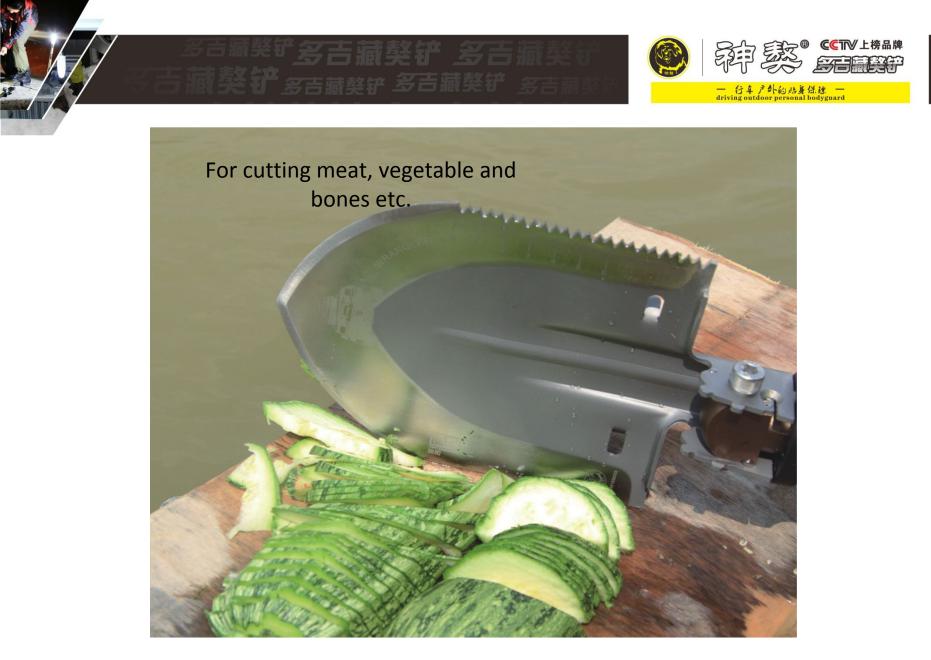

nodic oxidation technology. Besides, it is processed by CNC digital machine that makes it reach the top level of integration and stability in this trade !

Handle diamiter:26 mm Tensile strenth:Mpa350. Can meet the strict demand in different out door environment







# **Outdoor knife**

### Material

Imported hi-carbon steel Hardness:RHV55

## **Functions**

For peeling, scaling, cutting as well as a screwdriver





# Screwdriver

## Material

Special steel Hardness:RHV55

# **Functions**

With straight and cross screwdriver at the two ends





# End of the bar

## Material

Aluminum alloy for airplanes Handle diameter:26 mm Tensile strengh:Mpa350, With detachable whistle at the end



# **Components**







As a hoe





#### Shovel





As an axe





As a cutter





As a hammer



As a knife





#### For breaking windows





As an extension bar





Outdoor knife





#### As a bottle opener





## Tourniquet



As a flint to ignite at high elevation area where oxygen is rare for ordinary lighters

Magnesium rod flint





Shovel size: 165\*128mm N.T.: 1 KG Packing size : 174\*260\*71mm G.W.: 1.28 KG

Components



# Chengdu Duoji Outdoor Products Co., Ltd.

International phone: 0086-28-61152176 Company address: RM 707, Bldg C, Mic Plaza, 1388# Tianfu Ave. Middle, Gaoxin District, Chengdu City, China

Function show: <u>http://v.youku.com/v\_show/id\_XNDY0NDM00DYw.html</u>



# THE END Thanks