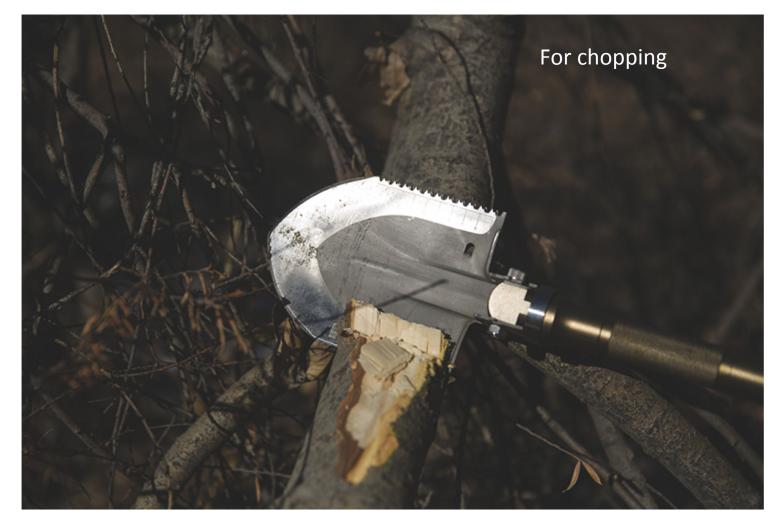

lloy for airplanes. The surface is treated by anodic oxidation technology. Besides, it is processed by CNC digital machine that makes it reach the top level of integration and stability in this trade !

Handle diamiter:26 mm Tensile strenth:Mpa350. Can meet the strict demand in different out door environment







# **Outdoor knife**

### Material

Imported hi-carbon steel Hardness:RHV55

## **Functions**

For peeling, scaling, cutting as well as a screwdriver





# Screwdriver

## Material

Special steel Hardness:RHV55

# **Functions**

With straight and cross screwdriver at the two ends





# End of the bar

## Material

Aluminum alloy for airplanes Handle diameter:26 mm Tensile strengh:Mpa350, With detachable whistle at the end



# **Components**







As a hoe





#### Shovel





As an axe





As a cutter





As a hammer



As a knife





#### For breaking windows





As an extension bar





Outdoor knife





#### As a bottle opener





## Tourniquet



As a flint to ignite at high elevation area where oxygen is rare for ordinary lighters

Magnesium rod flint





Shovel size: 165\*128mm N.T.: 1 KG Packing size : 174\*260\*71mm G.W.: 1.28 KG

Components



# Chengdu Duoji Outdoor Products Co., Ltd.

International phone: 0086-28-61152176 Company address: RM 707, Bldg C, Mic Plaza, 1388# Tianfu Ave. Middle, Gaoxin District, Chengdu City, China

Function show: <u>http://v.youku.com/v\_show/id\_XNDY0NDM00DYw.html</u>



# THE END Thanks