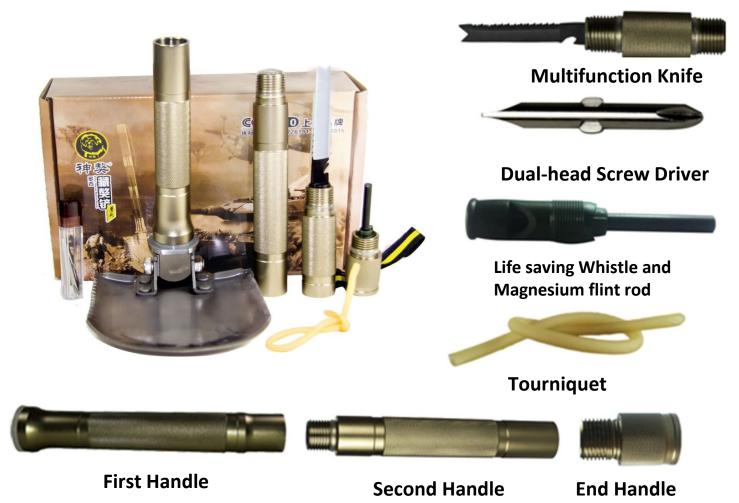

# **Components**

As a hoe

#### Shovel

As an axe

As a cutter

As a hammer

As a knife

#### For breaking windows

As an extension bar

Outdoor knife

#### As a bottle opener

## Tourniquet

As a flint to ignite at high elevation area where oxygen is rare for ordinary lighters

Magnesium rod flint

Shovel size: 165\*128mm N.T.: 1 KG Packing size : 174\*260\*71mm G.W.: 1.28 KG

Components