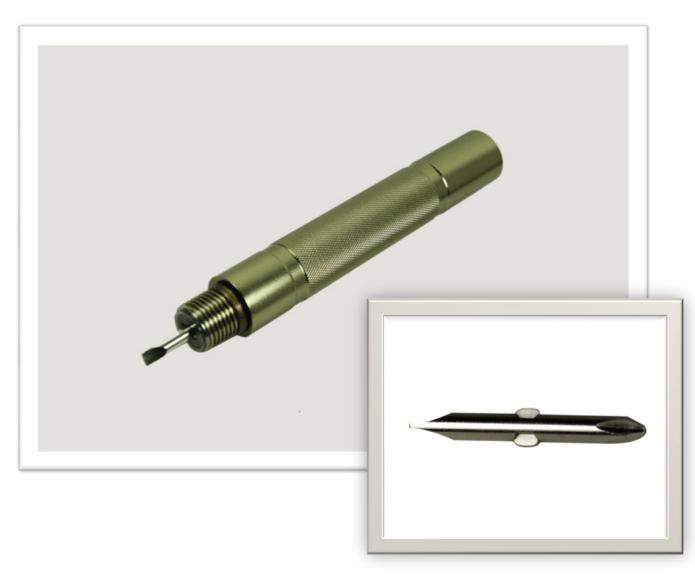

# **Outdoor knife**

### Material

Imported hi-carbon steel Hardness:RHV55

## **Functions**

For peeling, scaling, cutting as well as a screwdriver

# Screwdriver

## Material

Special steel Hardness:RHV55

# **Functions**

With straight and cross screwdriver at the two ends