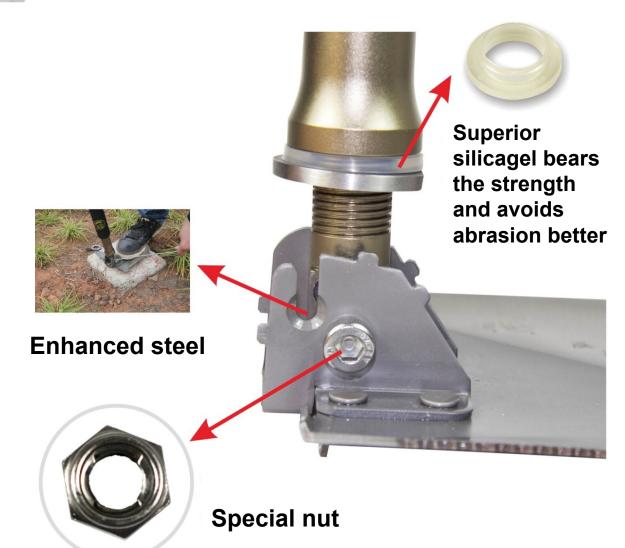

# **Connecting shaft**

The shaft is made of aluminum alloy for airplane with a tensile strength of Mpa350!

Inlaid enhanced steel can cut iron easily

#### **Special nut**

With the small newly added steel flake in the nut, the bolt and the nut could connect with each other more tightly and stably, which makes the shovel head impossible to loosen