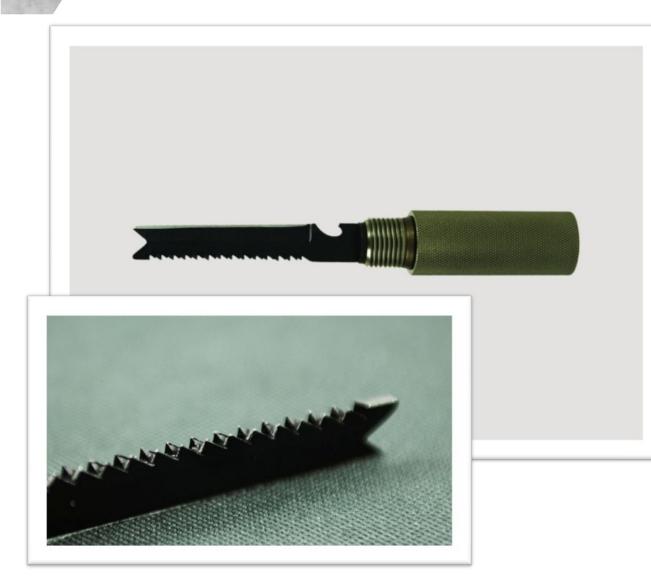

# **Outdoor knife**

### Material

Imported hi-carbon steel Hardness:RHV55

## **Functions**

For peeling, scaling, cutting as well as a screwdriver