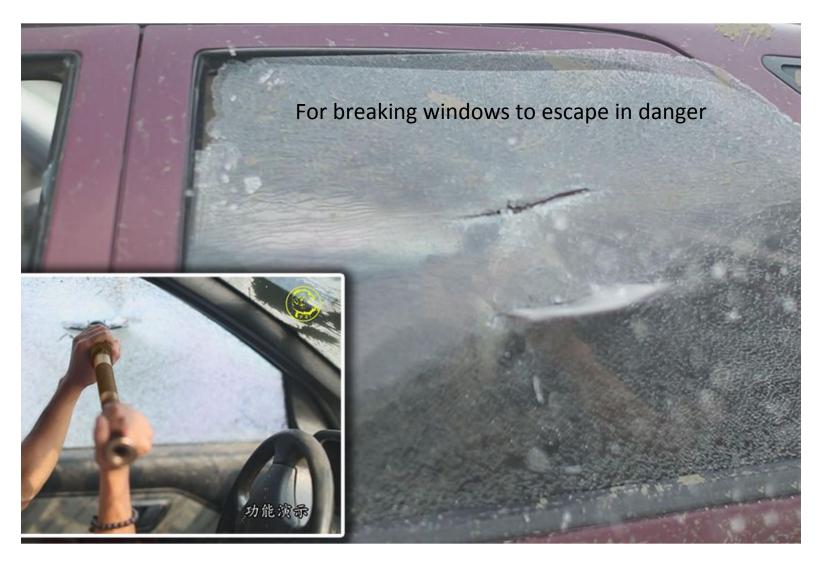

technology. Besides, it is processed by CNC digital machine that makes it reach the top level of integration and stability in this trade !

Handle diamiter:26 mm Tensile strenth:Mpa350. Can meet the strict demand in different out door environment







# **Outdoor knife**

### Material

Imported hi-carbon steel Hardness:RHV55

## **Functions**

For peeling, scaling, cutting as well as a screwdriver





# Screwdriver

## Material

Special steel Hardness:RHV55

# **Functions**

With straight and cross screwdriver at the two ends





# End of the bar

## Material

Aluminum alloy for airplanes Handle diameter:26 mm Tensile strengh:Mpa350, With detachable whistle at the end



# **Components**







As a hoe





#### Shovel





As an axe





As a cutter





As a hammer



As a knife





#### For breaking windows





As an extension bar





Outdoor knife





#### As a bottle opener





## Tourniquet



As a flint to ignite at high elevation area where oxygen is rare for ordinary lighters

Magnesium rod flint





Shovel size: 165\*128mm N.T.: 1 KG Packing size : 174\*260\*71mm G.W.: 1.28 KG

Components



# Chengdu Duoji Outdoor Products Co., Ltd.

International phone: 0086-28-61152176 Company address: RM 707, Bldg C, Mic Plaza, 1388# Tianfu Ave. Middle, Gaoxin District, Chengdu City, China

Function show: <u>http://v.youku.com/v\_show/id\_XNDY0NDM00DYw.html</u>



# THE END Thanks