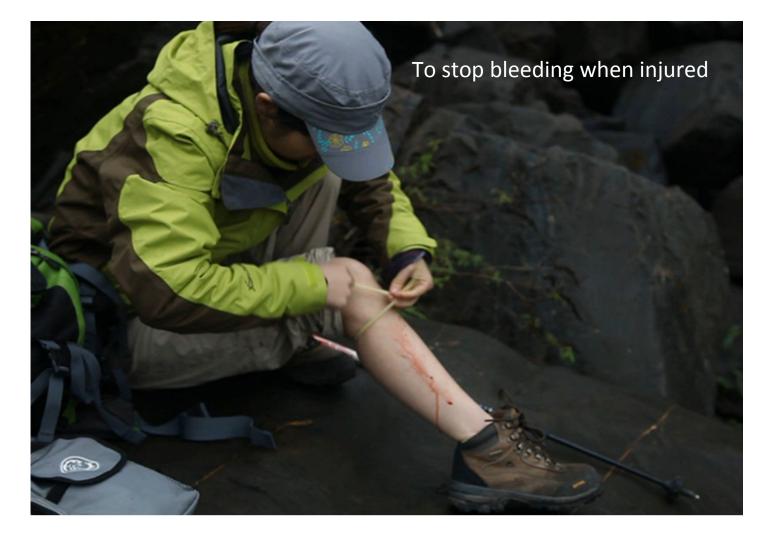

## Tourniquet

As a flint to ignite at high elevation area where oxygen is rare for ordinary lighters

Magnesium rod flint

Shovel size: 165\*128mm N.T.: 1 KG Packing size : 174\*260\*71mm G.W.: 1.28 KG

Components