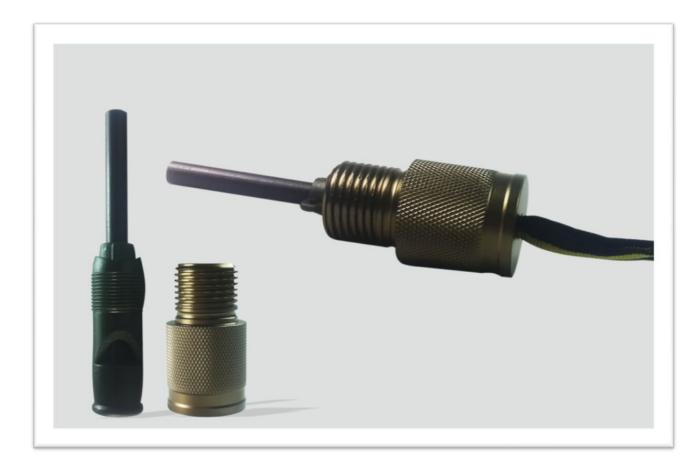

# **Connecting shaft**

The shaft is made of aluminum alloy for airplane with a tensile strength of Mpa350!

Inlaid enhanced steel can cut iron easily

#### **Special nut**

With the small newly added steel flake in the nut, the bolt and the nut could connect with each other more tightly and stably, which makes the shovel head impossible to loosen

# End of the bar

## Material

Aluminum alloy for airplanes Handle diameter:26 mm Tensile strengh:Mpa350, With detachable whistle at the end