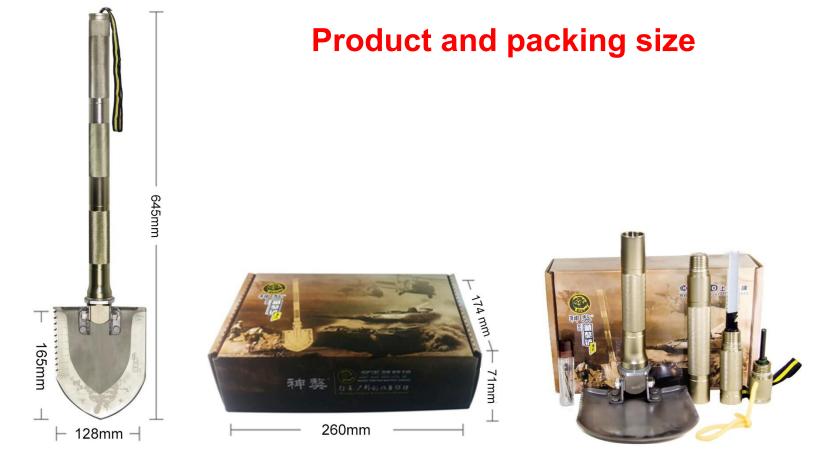

## Tourniquet

As a flint to ignite at high elevation area where oxygen is rare for ordinary lighters

Magnesium rod flint

Shovel size: 165\*128mm N.T.: 1 KG Packing size : 174\*260\*71mm G.W.: 1.28 KG

Components