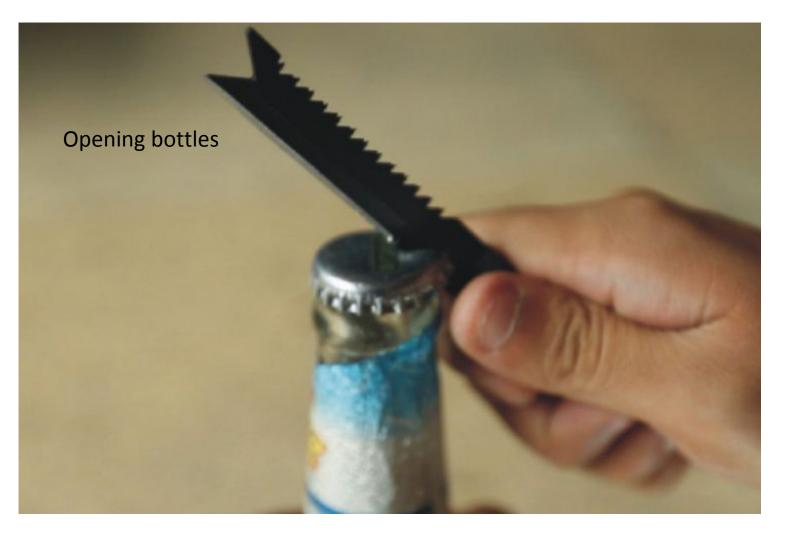

each the top level of integration and stability in this trade !

Handle diamiter:26 mm Tensile strenth:Mpa350. Can meet the strict demand in different out door environment







# **Outdoor knife**

### Material

Imported hi-carbon steel Hardness:RHV55

## **Functions**

For peeling, scaling, cutting as well as a screwdriver





# Screwdriver

## Material

Special steel Hardness:RHV55

# **Functions**

With straight and cross screwdriver at the two ends





# End of the bar

## Material

Aluminum alloy for airplanes Handle diameter:26 mm Tensile strengh:Mpa350, With detachable whistle at the end



# **Components**







As a hoe





#### Shovel





As an axe





As a cutter





As a hammer



As a knife





#### For breaking windows





As an extension bar





Outdoor knife





#### As a bottle opener





## Tourniquet



As a flint to ignite at high elevation area where oxygen is rare for ordinary lighters

Magnesium rod flint





Shovel size: 165\*128mm N.T.: 1 KG Packing size : 174\*260\*71mm G.W.: 1.28 KG

Components



# Chengdu Duoji Outdoor Products Co., Ltd.

International phone: 0086-28-61152176 Company address: RM 707, Bldg C, Mic Plaza, 1388# Tianfu Ave. Middle, Gaoxin District, Chengdu City, China

Function show: <u>http://v.youku.com/v\_show/id\_XNDY0NDM00DYw.html</u>



# THE END Thanks