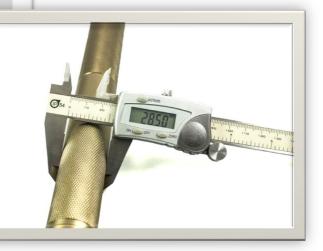

Handle diamiter:26 mm Tensile strenth:Mpa350. Can meet the strict demand in different out door environment