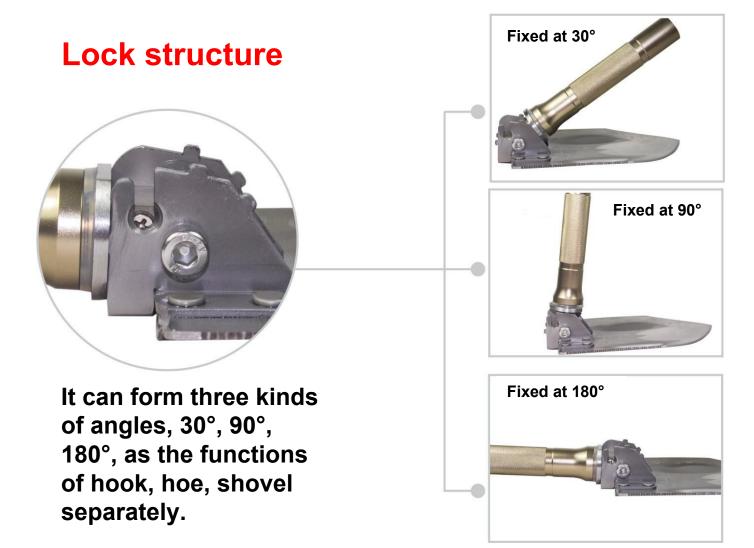

- 行车 产外的贴身保镖 -driving outdoor personal bodyguard

> DJSV-IS New

Arrival

Multifunctional outdoor shovel



CCTV上榜品版

一 行车户外的贴身保镖 driving outdoor personal bodyg





# Material

Imported hi-carbon stainless steel Hardness:HRC50-52 Tensile: Mpa≥735 Limit standard:15T

# Feature of hi-carbon steel

1. The carbon content is more than 0.6%

2. High intensity and solidity.

3. High elastic limit and fatigue limit.

4. High hardness(HRC60-65) and abrasion resistance after heat treatment.

5.The hardness is moderate in annealing state, with better machinability.









# **Connecting shaft**

The shaft is made of aluminum alloy for airplane with a tensile strength of Mpa350!

Inlaid enhanced steel can cut iron easily

#### **Special nut**

With the small newly added steel flake in the nut, the bolt and the nut could connect with each other more tightly and stably, which makes the shovel head impossible to loosen





## Handle

The handle is made of aluminum alloy for airplanes. The surface is treated by anodic oxidation technology. Besides, it is processed by CNC digital machine that makes it reach the top level of integration and stability in this trade !

Handle diamiter:26 mm Tensile strenth:Mpa350. Can meet the strict demand in different out door environment







# **Outdoor knife**

### Material

Imported hi-carbon steel Hardness:RHV55

##