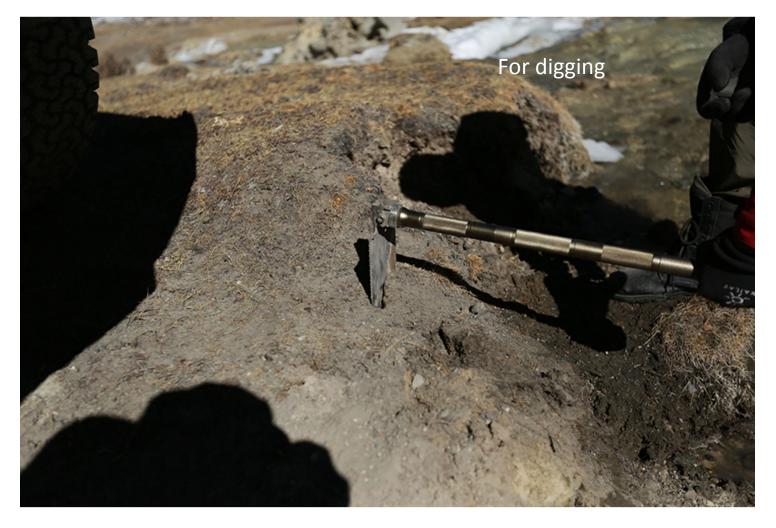

he handle is made of aluminum alloy for airplanes. The surface is treated by anodic oxidation technology. Besides, it is processed by CNC digital machine that makes it reach the top level of integration and stability in this trade !

Handle diamiter:26 mm Tensile strenth:Mpa350. Can meet the strict demand in different out door environment







# **Outdoor knife**

### Material

Imported hi-carbon steel Hardness:RHV55

## **Functions**

For peeling, scaling, cutting as well as a screwdriver





# Screwdriver

## Material

Special steel Hardness:RHV55

# **Functions**

With straight and cross screwdriver at the two ends





# End of the bar

## Material

Aluminum alloy for airplanes Handle diameter:26 mm Tensile strengh:Mpa350, With detachable whistle at the end



# **Components**







As a hoe





#### Shovel





As an axe





As a cutter





As a hammer



As a knife





#### For breaking windows





As an extension bar





Outdoor knife





#### As a bottle opener





## Tourniquet



As a flint to ignite at high elevation area where oxygen is rare for ordinary lighters

Magnesium rod flint





Shovel size: 165\*128mm N.T.: 1 KG Packing size : 174\*260\*71mm G.W.: 1.28 KG

Components



# Chengdu Duoji Outdoor Products Co., Ltd.

International phone: 0086-28-61152176 Company address: RM 707, Bldg C, Mic Plaza, 1388# Tianfu Ave. Middle, Gaoxin District, Chengdu City, China

Function show: <u>http://v.youku.com/v\_show/id\_XNDY0NDM00DYw.html</u>



# THE END Thanks