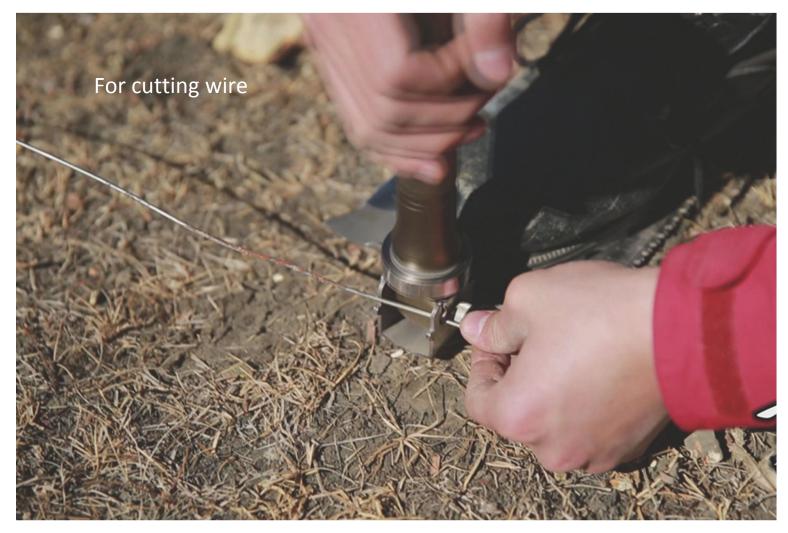

# **Connecting shaft**

The shaft is made of aluminum alloy for airplane with a tensile strength of Mpa350!

Inlaid enhanced steel can cut iron easily