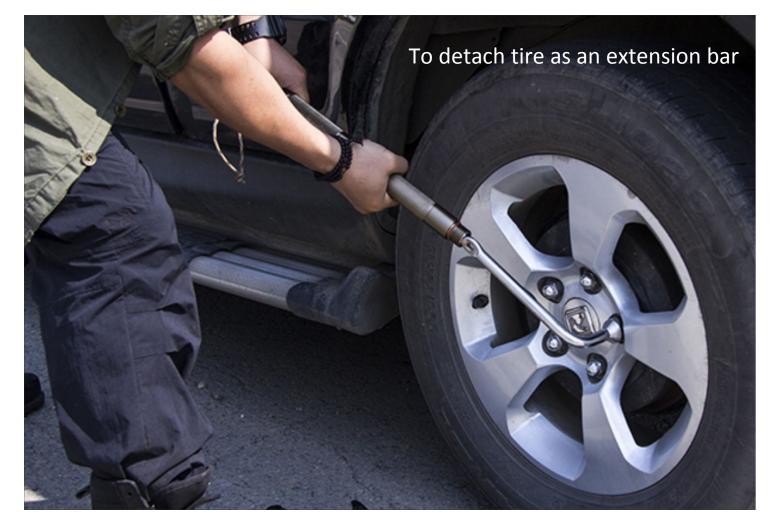

essed by CNC digital machine that makes it reach the top level of integration and stability in this trade !

Handle diamiter:26 mm Tensile strenth:Mpa350. Can meet the strict demand in different out door environment







# **Outdoor knife**

### Material

Imported hi-carbon steel Hardness:RHV55

## **Functions**

For peeling, scaling, cutting as well as a screwdriver





# Screwdriver

## Material

Special steel Hardness:RHV55

# **Functions**

With straight and cross screwdriver at the two ends





# End of the bar

## Material

Aluminum alloy for airplanes Handle diameter:26 mm Tensile strengh:Mpa350, With detachable whistle at the end



# **Components**







As a hoe





#### Shovel





As an axe





As a cutter





As a hammer



As a knife





#### For breaking windows





As an extension bar





Outdoor knife





#### As a bottle opener





## Tourniquet



As a flint to ignite at high elevation area where oxygen is rare for ordinary lighters

Magnesium rod flint





Shovel size: 165\*128mm N.T.: 1 KG Packing size : 174\*260\*71mm G.W.: 1.28 KG

Components



# Chengdu Duoji Outdoor Products Co., Ltd.

International phone: 0086-28-61152176 Company address: RM 707, Bldg C, Mic Plaza, 1388# Tianfu Ave. Middle, Gaoxin District, Chengdu City, China

Function show: <u>http://v.youku.com/v\_show/id\_XNDY0NDM00DYw.html</u>



# THE END Thanks