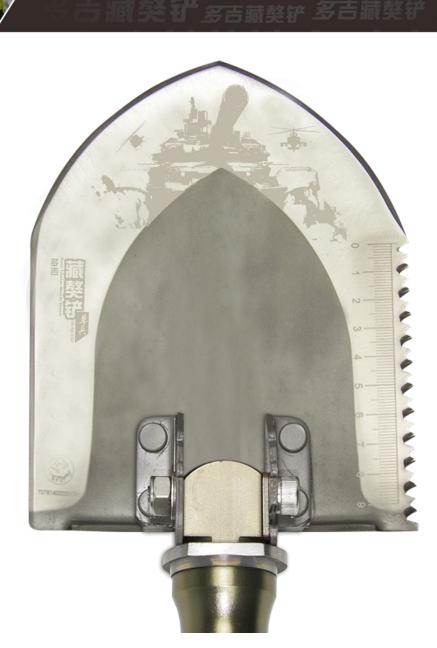

#### Shovel

As an axe

As a cutter

As a hammer

As a knife

#### For breaking windows

As an extension bar

Outdoor knife