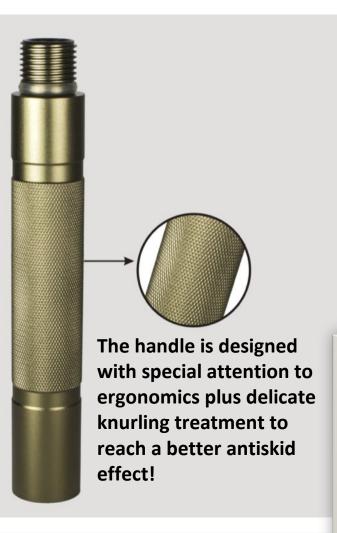

## Handle

The handle is made of aluminum alloy for airplanes. The surface is treated by anodic oxidation technology. Besides, it is processed by CNC digital machine that makes it reach the top level of integration and stability in this trade !

Handle diamiter:26 mm Tensile strenth:Mpa350. Can meet the strict demand in different out door environment