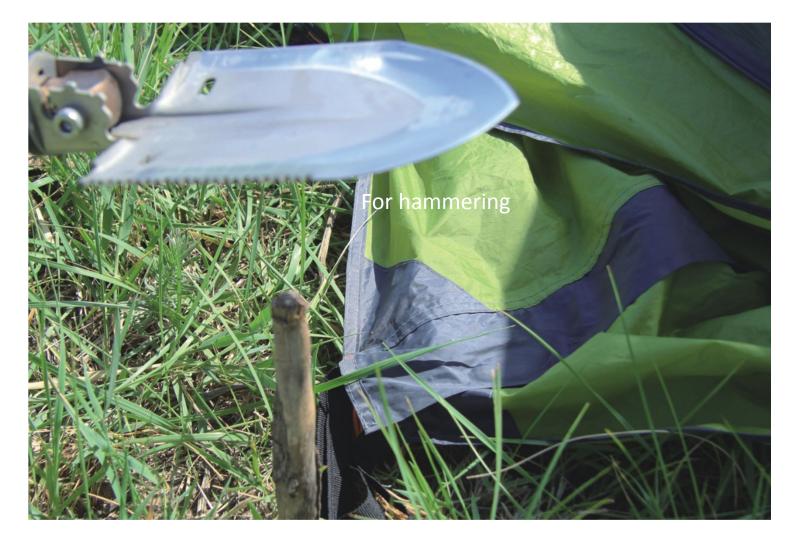

is treated by anodic oxidation technology. Besides, it is processed by CNC digital machine that makes it reach the top level of integration and stability in this trade !

Handle diamiter:26 mm Tensile strenth:Mpa350. Can meet the strict demand in different out door environment







# **Outdoor knife**

### Material

Imported hi-carbon steel Hardness:RHV55

## **Functions**

For peeling, scaling, cutting as well as a screwdriver





# Screwdriver

## Material

Special steel Hardness:RHV55

# **Functions**

With straight and cross screwdriver at the two ends





# End of the bar

## Material

Aluminum alloy for airplanes Handle diameter:26 mm Tensile strengh:Mpa350, With detachable whistle at the end



# **Components**







As a hoe





#### Shovel





As an axe





As a cutter





As a hammer



As a knife





#### For breaking windows





As an extension bar





Outdoor knife





#### As a bottle opener





## Tourniquet



As a flint to ignite at high elevation area where oxygen is rare for ordinary lighters

Magnesium rod flint





Shovel size: 165\*128mm N.T.: 1 KG Packing size : 174\*260\*71mm G.W.: 1.28 KG

Components



# Chengdu Duoji Outdoor Products Co., Ltd.

International phone: 0086-28-61152176 Company address: RM 707, Bldg C, Mic Plaza, 1388# Tianfu Ave. Middle, Gaoxin District, Chengdu City, China

Function show: <u>http://v.youku.com/v\_show/id\_XNDY0NDM00DYw.html</u>



# THE END Thanks