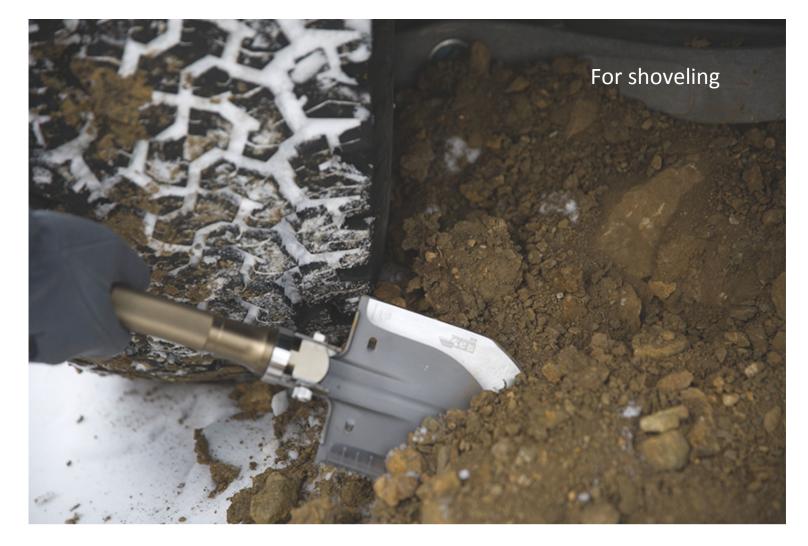

ade of aluminum alloy for airplanes. The surface is treated by anodic oxidation technology. Besides, it is processed by CNC digital machine that makes it reach the top level of integration and stability in this trade !

Handle diamiter:26 mm Tensile strenth:Mpa350. Can meet the strict demand in different out door environment







# **Outdoor knife**

### Material

Imported hi-carbon steel Hardness:RHV55

## **Functions**

For peeling, scaling, cutting as well as a screwdriver





# Screwdriver

## Material

Special steel Hardness:RHV55

# **Functions**

With straight and cross screwdriver at the two ends





# End of the bar

## Material

Aluminum alloy for airplanes Handle diameter:26 mm Tensile strengh:Mpa350, With detachable whistle at the end



# **Components**







As a hoe





#### Shovel





As an axe





As a cutter





As a hammer



As a knife





#### For breaking windows





As an extension bar





Outdoor knife





#### As a bottle opener





## Tourniquet



As a flint to ignite at high elevation area where oxygen is rare for ordinary lighters

Magnesium rod flint





Shovel size: 165\*128mm N.T.: 1 KG Packing size : 174\*260\*71mm G.W.: 1.28 KG

Components



# Chengdu Duoji Outdoor Products Co., Ltd.

International phone: 0086-28-61152176 Company address: RM 707, Bldg C, Mic Plaza, 1388# Tianfu Ave. Middle, Gaoxin District, Chengdu City, China

Function show: <u>http://v.youku.com/v\_show/id\_XNDY0NDM00DYw.html</u>



# THE END Thanks